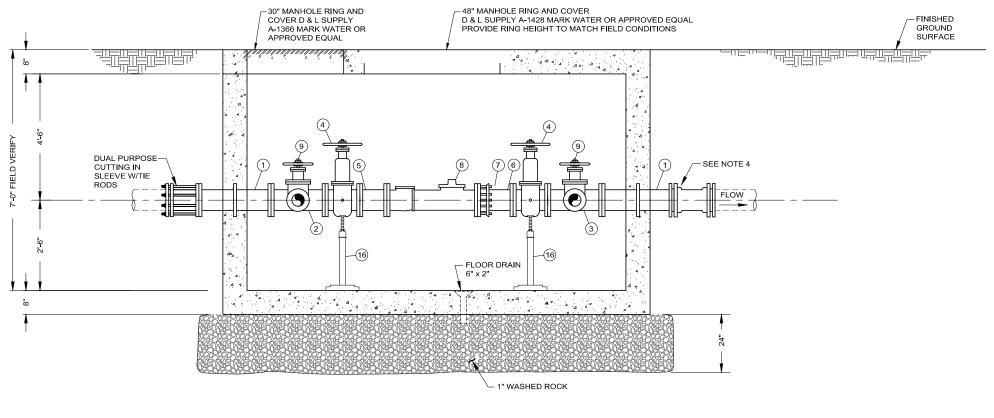

## 8" METER STATION PLAN NOT TO SCALE

SECTION 1

NOT TO SCALE —

|     | PRESSURE REDUCING STATION                    |            |         |  |
|-----|----------------------------------------------|------------|---------|--|
|     | VALVE AND FITTING SC                         | HEDULE     |         |  |
| NO. | DESCRIPTION                                  | SIZE       | JOINT   |  |
| 1.  | WALL PIPE W/THRUST RING                      | 8" X 2'-0" | FLG     |  |
| 2.  | TEE                                          | 8"         | FLG     |  |
| 3.  | BLIND FLANGE W/2" TAP                        | 8"         | FLG     |  |
| 4.  | GATE VALVE (SEE TABLE NOTES)                 | 8"         | FLG     |  |
| 5.  | SPOOL PIECE                                  | 8"         | FLG     |  |
| 6.  | NIPPLE                                       | 8"         | FL X PE |  |
| 7.  | FLANGE COUPLING ADAPTER W/TIE RODS           | 8"         | FL X PE |  |
| 8.  | COMPOUND METER (SENSUS OMNI C ) 2            | 8"         | FLG     |  |
| 9.  | GATE VALVE (BRONZE)                          | 2"         | THD     |  |
| 10. | BRASS PIPE                                   | 2"         | THD     |  |
| 11. | BRASS 90° ELBOW                              | 2"         | THD     |  |
| 12. | BRASS UNION                                  | 2"         | THD     |  |
| 13. | CHECK VALVE                                  | 2"         | THD     |  |
| 14. | FORD METER FLANGE                            | 2"         |         |  |
| 15. | COMPOUND METER (SENSUS OMNI C <sup>2</sup> ) | 2"         | FLG     |  |
| 16. | PIPE SUPPORT (GRINNELL MODEL NO. 264)        | -          | -       |  |
| 17. | FLOOR DRAIN                                  | 6" X 2"    | -       |  |
| 18. | WALL PIPE W/THRUST RING                      | 8" X 2'-0" | FLG     |  |
| 19. | -                                            | =          | -       |  |

UNLESS OTHERWISE SPECIFIED, ALL PIPE AND FITTINGS ARE DIP CLASS 53.
ALL FLANGES ARE ANSI CLASS 125.
PROVIDE MEGALUG RESTRAINT ON ALL MJ FITTINGS.
PROVIDE BRONZE OR STAINLESS STEEL BOLTS FOR ALL CONNECTIONS WITHIN VAULT.

## NOTES:

- 1. ALL PIPE ABOVE GROUND TO BE GALVANIZED STEEL.
- DIMENSIONS SHOWN ARE FOR INFORMATIONAL PURPOSES ONLY. H-20 MIN. LOADING REQUIRED. PROVIDE SHOP DRAWINGS FOR ENGINEERS APPROVAL PRIOR TO CONSTRUCTION.
- 3. PROVIDE THRUST WALL DESIGN FOR 150 PSI MIN. OPERATING PRESSURE.
- PROVIDE REDUCER OR SOLID SLEEVE, BOTH WITH MEGALUG RESTRAINT, AS REQUIRED TO MATCH EXISTING PIPE CONDITIONS.