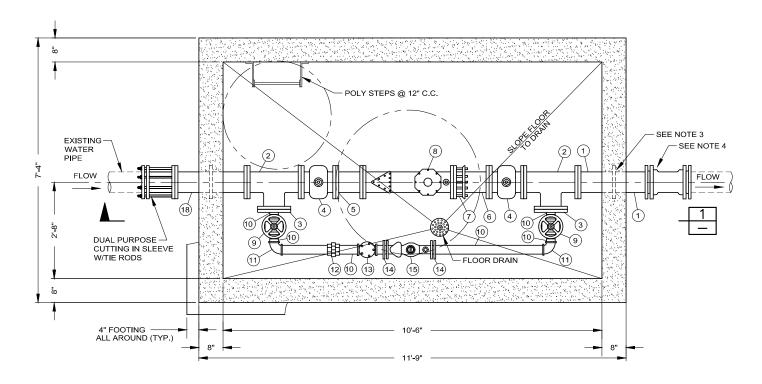

## 8" METER STATION PLAN NOT TO SCALE

SECTION 1

NOT TO SCALE —

|     | PRESSURE REDUCING STATION                    |            |         |  |
|-----|----------------------------------------------|------------|---------|--|
|     | VALVE AND FITTING SC                         | HEDULE     |         |  |
| NO. | DESCRIPTION                                  | SIZE       | JOINT   |  |
| 1.  | WALL PIPE W/THRUST RING                      | 8" X 2'-0" | FLG     |  |
| 2.  | TEE                                          | 8"         | FLG     |  |
| 3.  | BLIND FLANGE W/2" TAP                        | 8"         | FLG     |  |
| 4.  | GATE VALVE (SEE TABLE NOTES)                 | 8"         | FLG     |  |
| 5.  | SPOOL PIECE                                  | 8"         | FLG     |  |
| 6.  | NIPPLE                                       | 8"         | FL X PE |  |
| 7.  | FLANGE COUPLING ADAPTER W/TIE RODS           | 8"         | FL X PE |  |
| 8.  | COMPOUND METER (SENSUS OMNI C ) 2            | 8"         | FLG     |  |
| 9.  | GATE VALVE (BRONZE)                          | 2"         | THD     |  |
| 10. | BRASS PIPE                                   | 2"         | THD     |  |
| 11. | BRASS 90° ELBOW                              | 2"         | THD     |  |
| 12. | BRASS UNION                                  | 2"         | THD     |  |
| 13. | CHECK VALVE                                  | 2"         | THD     |  |
| 14. | FORD METER FLANGE                            | 2"         |         |  |
| 15. | COMPOUND METER (SENSUS OMNI C <sup>2</sup> ) | 2"         | FLG     |  |
| 16. | PIPE SUPPORT (GRINNELL MODEL NO. 264)        | -          | -       |  |
| 17. | FLOOR DRAIN                                  | 6" X 2"    | -       |  |
| 18. | WALL PIPE W/THRUST RING                      | 8" X 2'-0" | FLG     |  |
| 19. | -                                            | =          | -       |  |

UNLESS OTHERWISE SPECIFIED, ALL PIPE AND FITTINGS ARE DIP CLASS 53.
ALL FLANGES ARE ANSI CLASS 125.
PROVIDE MEGALUG RESTRAINT ON ALL MJ FITTINGS.
PROVIDE BRONZE OR STAINLESS STEEL BOLTS FOR ALL CONNECTIONS WITHIN VAULT.

## NOTES:

- 1. ALL PIPE ABOVE GROUND TO BE GALVANIZED STEEL.
- DIMENSIONS SHOWN ARE FOR INFORMATIONAL PURPOSES ONLY. H-20 MIN. LOADING REQUIRED. PROVIDE SHOP DRAWINGS FOR ENGINEERS APPROVAL PRIOR TO CONSTRUCTION.
- 3. PROVIDE THRUST WALL DESIGN FOR 150 PSI MIN. OPERATING PRESSURE.
- PROVIDE REDUCER OR SOLID SLEEVE, BOTH WITH MEGALUG RESTRAINT, AS REQUIRED TO MATCH EXISTING PIPE CONDITIONS.